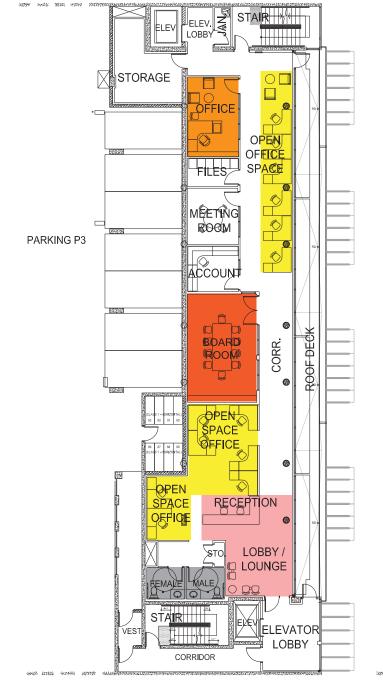

Pathways Clubhouse Capital Campaign,
the campaign leadership has endorsed the following recognition:

- 1. Naming opportunities as listed (see inside for more details)
- 2. Donor names on all donor plaques (if approved by donor)
- 3. Donors receive copies of all campaign newsletters, etc.
- 4. Donors receive invitation to the official opening of the new building
- 5. Donor names published in all publicity materials and social media (if approved by donor)
- 6. Special gift recognition available for major donors will be considered by the Campaign Cabinet
- 7. All gifts will be acknowledged with an official tax receipt

## THIRD FLOOR CONCEPT PLAN

## FOURTH FLOOR CONCEPT PLAN

COMMERCIAL KITCHEN

**DINING** 

YOUTH AND MULTI-PURPOSE ROOM

MENTAL HEALTH

**LIBRARY** 

ELEV.

LOBBY



| Entire 3rd Floor          | \$250,000  |
|---------------------------|------------|
| Open Office Space         | \$100,000  |
| Welcome/Lobby/Lounge      | \$100,000  |
| Closed Office Space (3)   | \$50,000   |
| Board Room                | \$50,000   |
| Patio                     | \$25,000   |
| Patio paving bricks x 100 | \$500 each |





Donors will be recognized with pathway stepping stones reflecting their level of giving. The resulting wall plaque art work will be displayed throughout the Clubhouse to thank you for making our dream a reality.

**Leadership Circle** \$25,000 plus

Friends to Pathways \$1 - \$500

**Investors** \$10,001 – \$25,000 Gold \$5,001 - \$10,000

**Silver** \$1,001 – \$5,000

**Bronze** \$501 – \$1,000

Note:

**Amounts indicated** do not necessarily r