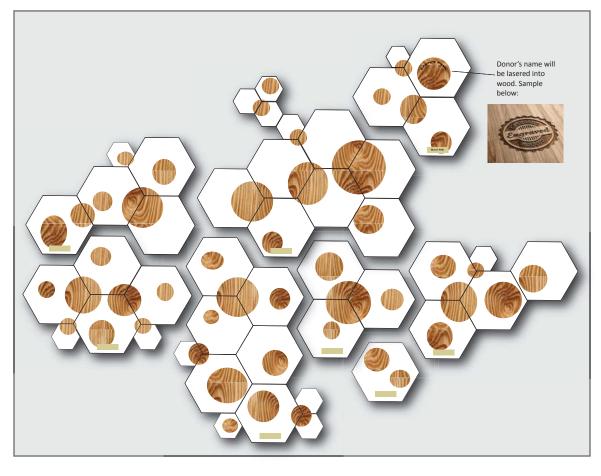

Donors will be recognized with pathway stepping stones reflecting their level of giving. The resulting wall plaque art work will be displayed throughout the Clubhouse to thank you for making our dream a reality.