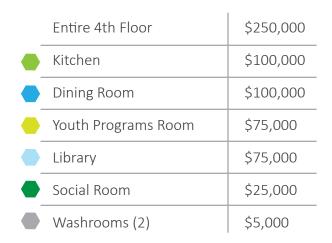

## FOURTH FLOOR CONCEPT PLAN

COMMERCIAL KITCHEN

**DINING** 

YOUTH AND MULTI-PURPOSE ROOM

MENTAL HEALTH

**LIBRARY** 

ELEV.

LOBBY